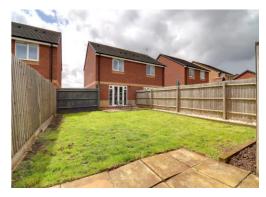

#### **Outside Front**

The property is approached via a double length tarmacadam driveway which extends to the side of the property and side access gate.

#### **Outside Rear**

With feature paved patio area, a further second paved patio area, majority laid to lawn with a decretive gravelled planting bed and panelled fencing.

You can reach us 9am to 9pm, 7 days a week