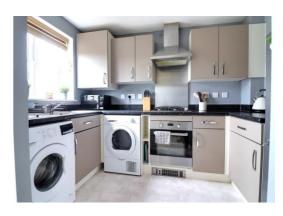

### **Kitchen** 9' 11" x 6' 0" (3.02m x 1.84m)

With a modern contemporary styled range of base and eye level units, fitted work surfaces incorporating sink unit, wall mounted gas central heating boiler, fitted oven and hob with stainless steel hood and splashback, tiled flooring, space for fridge-freezer and washing machine, double glazed window to the front.