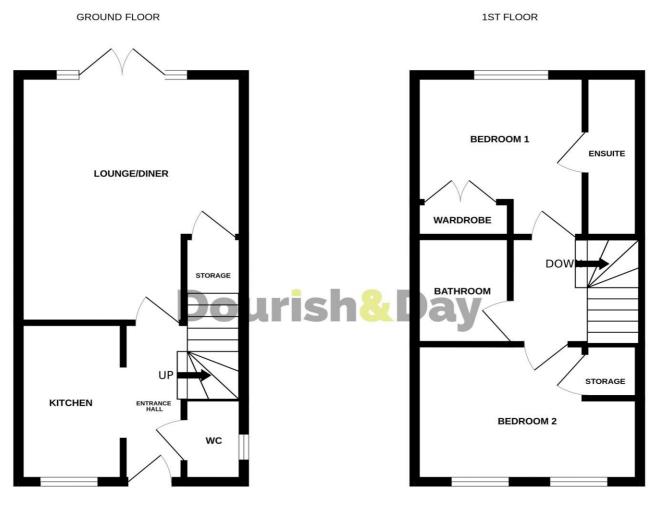

The ground floor features an inviting entrance hall, a spacious living room/diner, a contemporary fitted kitchen with integral cooking facilities, and a convenient guest WC. Upstairs, you'll find two generous double bedrooms, a stylish family bathroom, and a modern en-suite to the master bedroom. Outside, the property offers a garden and a tarmacadam driveway to the front extending to the side, while the rear garden boasts a paved patio and a lawned area, perfect for outdoor enjoyment. This property is an ideal first or second-time buy, a great buy-to-let investment, or a perfect home for downsizing. Don't miss out on this exceptional opportunity—call us today to arrange your viewing appointment!

#### **Canopied Porch**

With double glazed door to;

#### **Entrance Hall**

Having laminate flooring, a radiator, archway to kitchen, stairs to first floor and doors to;

#### **Guest WC**

Having a double glazed window to the side, radiator, pedestal wash hand basin with tiled splashbacks, tiled flooring and WC.

### **Kitchen** 9' 11" x 6' 0" (3.02m x 1.84m)

With a modern contemporary styled range of base and eye level units, fitted work surfaces incorporating sink unit, wall mounted gas central heating boiler, fitted oven and hob with stainless steel hood and splashback, tiled flooring, space for fridge-freezer and washing machine, double glazed window to the front.

#### **Living Room & Dining Space** 15' 6" x 13' 0" (4.73m x 3.95m)

With radiator. double glazed French doors leading out to the rear garden and a useful under stairs storage cupboard.

#### First Floor Landing

With radiator and doors to:

#### **Bedroom One** 10' 2" x 8' 0" (3.11m x 2.43m)

Having a radiator, built in wardrobes, double glazed window to the rear and door to;

#### En-suite (Bedroom One)

With a suite comprising of walk in shower cubicle with electric shower over, pedestal wash hand basin, WC, tiled splashbacks and a radiator.

#### **Bedroom Two** 13' 1" x 8' 4" (3.98m x 2.55m)

Having two double glazed windows to the front, useful storage/wardrobe and a radiator.

### **Bathroom** 6' 9" x 6' 2" (2.05m x 1.88m)

Fitted with a modern contemporary styled suite comprising of a low-level WC, a pedestal wash hand basin, panelled bath, part-tiled walls, tiled flooring and a radiator.

# Dourish&Day

Whits every attempt has been made to ensure the accuracy of the floorplan contained here, measurement of doors, windows, rooms and any other items are approximate and no responsibility is taken for any error omission or mis-statement. This plan is for illustrative purposes only and should be used as such by any prospective purchaser. The services, systems and appliances shown have not been tested and no guarante as to their operability or efficiency can be given.