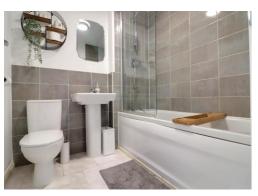

### **Bathroom** 6' 9" x 6' 2" (2.05m x 1.88m)

Fitted with a modern contemporary styled suite comprising of a low-level WC, a pedestal wash hand basin, panelled bath, part-tiled walls, tiled flooring and a radiator.