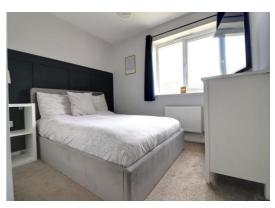

#### **Bedroom One** 10' 2" x 8' 0" (3.11m x 2.43m)

Having a radiator, built in wardrobes, double glazed window to the rear and door to;