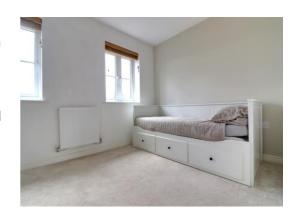

#### **Bedroom Two** 13' 1" x 8' 4" (3.98m x 2.55m)

Having two double glazed windows to the front, useful storage/wardrobe and a radiator.