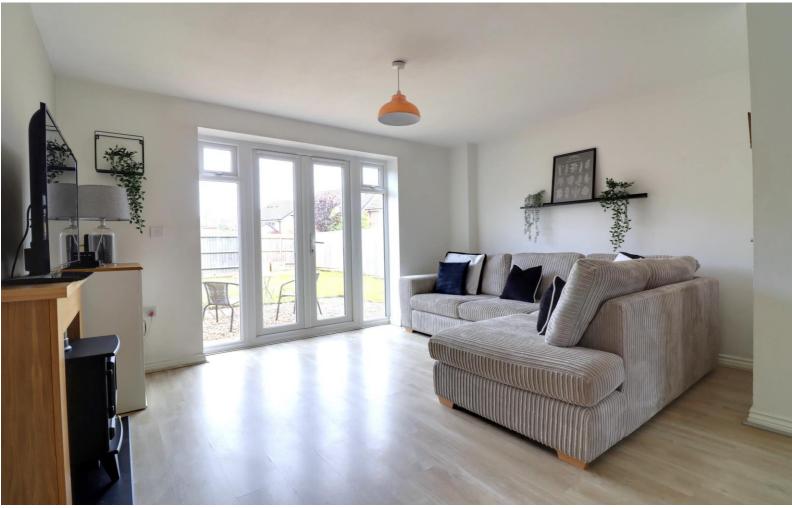

#### **Living Room & Dining Space** 15' 6" x 13' 0" (4.73m x 3.95m)

With radiator. double glazed French doors leading out to the rear garden and a useful under stairs storage cupboard.